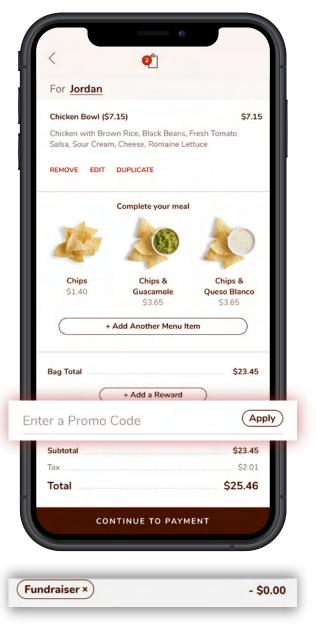

Build your order with all your faves.

Once you're ready to place your order, input your unique online fundraiser code in the "Enter a Promo Code" section. Don't forget to click "Apply."

Provide payment information and submit your order for pickup (not delivery). Reminder, pickup must be within the hours of your scheduled fundraiser.

## **HELPFUL TIP**

Once you apply your fundraiser code, your cart will show "Fundraiser" and an amount of -\$0.00. Don't panic — this is totally normal and how we track the code in our system.